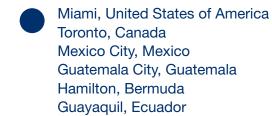

**75,000** Members

**275** Employees

6 Offices

Cares for the medical needs of more than **75,000 members** spread across the Americas and served from our 6 offices.

## Offices strategically located, around the world

April 2023 - March 2024

\$319M Gross written premium\*

419 Companies Insured

12,586
Corporate employees insured

results

The GWP and number of members reflect policies administered by BDI and underwritten by BDIL, Best Doctors Medicina Prepagada, and third-party insurers

facilities in

Guayaquil,

Ecuador.