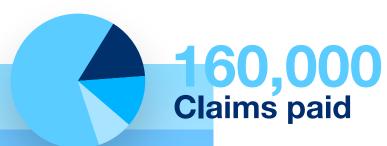

Turn Around Times (TAT) reduction 24/7
First Class
Customer
Support

194,000 claims processed

between 7 and 10 days for a total of

\$160M

19 /